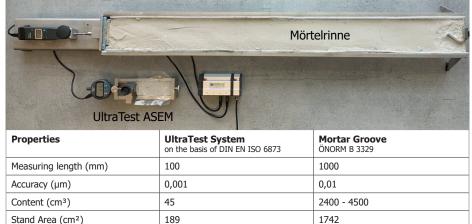

ltrasonic velocity and shrinkage / expansion
- Measurement of early shrinkage using sensitive and smooth-running measurement technology
- Precise measurement with milled and polished stainless steel prisms
- Very high repeatability (resolution 0.001 mm)
- Driver made of standardized stainless steel screws to remain in the sample (no breaking and cleaning necessary)
- Very easy cleaning thanks to electropolished surfaces
- Content: 45 ml = ca. 100 gr. material
- Suitable for all building materials with a grain size of up to 4 mm
- USB interface for connecting 1, 4 or 8
  Mitutoyo Digimatic digital indicators
- Integration with UltraTestLab Software



ASEM-Groove and Mitutoyo Indicator

## **Shrinkage & Expansion vs ultrasonic velocity**



## **Comparison of Shrinkage Measuring Systems**