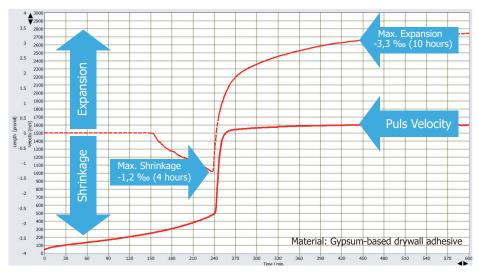

Expansion Measuring

- Simultaneous measurement of ultrasonic velocity and shrinkage / expansion
- Measurement of early shrinkage using sensitive and smooth-running measurement technology
- Precise measurement with milled and polished stainless steel prisms
- Very high repeatability (resolution 0.001 mm)
- Driver made of standardized stainless steel screws to remain in the sample (no breaking and cleaning necessary)
- Very easy cleaning thanks to electropolished surfaces
- Content: 45 ml = ca. 100 gr. material
- Suitable for all building materials with a grain size of up to 4 mm
- USB interface for connecting 1, 4 or 8
  Mitutoyo Digimatic digital indicators
- Integration with UltraTestLab Software



ASEM-Groove and Mitutoyo Indicator

## **Shrinkage & Expansion vs ultrasonic velocity**



## **Comparison of Shrinkage Measuring Systems**