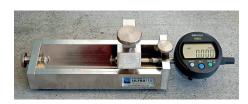

**ASEM - Advanced Shrinkage & Expansion Measuring System** 



## UltraTest Shrinkage and Expansion Measuring

- Simultaneous measurement of ultrasonic velocity and shrinkage / expansion
- Measurement of early shrinkage using sensitive and smooth-running measurement technology
- Precise measurement with milled and polished stainless steel prisms
- Very high repeatability (resolution 0.001 mm)
- Driver made of standardized stainless steel screws to remain in the sample (no breaking and cleaning necessary)
- Very easy cleaning thanks to electropolished surfaces
- Content: 45 ml = ca. 100 gr. material
- Suitable for all building materials with a grain size of up to 4 mm
- USB interface for connecting 1, 4 or 8
  Mitutoyo Digimatic digital indicators
- Integration with UltraTestLab Software



ASEM-Groove and Mitutoyo Indicator

## **Shrinkage & Expansion vs ultrasonic velocity**



## **Comparison of Shrinkage Measuring Systems**